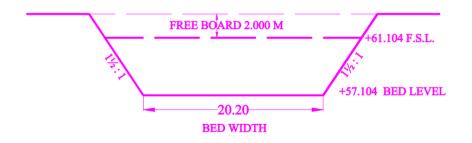

## STATEMENT SHOWING THE MODIFIED HYDRAULIC PARTICULARS OF S.S.G. CANAL FROM KM.0.00 TO KM.42.400

| SI<br>No. | Reach No<br>as per<br>Appd<br>H.P. | Reach  |        | Length | B.W.<br>(M) | F.S.D(M) | Side<br>slope | Surfae<br>fall | Value of<br>N | Discharge<br>required | Designed<br>Discharge | Velocity<br>in M/Sec. | Free<br>Board | Reach starting |        | Loss of Head    |                                                |    |                          | Reach Ending |        |         |
|-----------|------------------------------------|--------|--------|--------|-------------|----------|---------------|----------------|---------------|-----------------------|-----------------------|-----------------------|---------------|----------------|--------|-----------------|------------------------------------------------|----|--------------------------|--------------|--------|---------|
|           |                                    | From   | То     |        | (101)       |          | Siope         | Idii           | IN            | Cumces                | in Cumes              | III W/Sec.            | Боага         | Bed<br>level   | F.S.L. | Surface<br>Loss | Loss due to<br>Structure                       |    | Total<br>Loss of<br>Head | Bed level    | F.S.L. | Remarks |
| 1         | 2                                  | 3      | 4      | 5      | 6           | 7        | 8             | 9              | 10            | 11                    | 12                    | 13                    | 14            | 15             | 16     | 17              | 18                                             | 19 | 20                       | 21           | 22     | 23      |
| 43        | 12(b)(iv)                          | 35.205 | 37.775 | 2570   | 20.20       | 4.00     | 1½ :1         | 1: 15000       | 0.018         | 99.110                | 99.470                | 0.949                 | 2.000         | 57.104         | 61.104 | 0.171           | SP 35295<br>SLB 37155<br>-0.047<br>0.010 0.057 | 1  | 0.228                    | 56.876       | 60.876 |         |
|           |                                    | '      |        |        |             |          |               |                |               |                       |                       |                       |               |                |        |                 |                                                |    |                          |              |        |         |