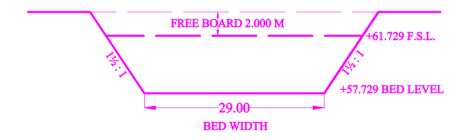

## STATEMENT SHOWING THE MODIFIED HYDRAULIC PARTICULARS OF S.S.G. CANAL FROM KM.0.00 TO KM.42.400

| SI<br>No. | Reach<br>No as<br>per Appd<br>H.P. |     | Reach  |        | Length | B.W.<br>(M)      | F.S.D(M)   | Side<br>slope | Surfae<br>fall | Value<br>of N | Discharge<br>required<br>in | Designed<br>Discharge | Velocity in M/Sec. | Free  | Reach starting |        | Loss of Head    |                          |                     |                          | Reach Ending |        |         |
|-----------|------------------------------------|-----|--------|--------|--------|------------------|------------|---------------|----------------|---------------|-----------------------------|-----------------------|--------------------|-------|----------------|--------|-----------------|--------------------------|---------------------|--------------------------|--------------|--------|---------|
|           |                                    |     | From   | То     |        | (101)            |            | Siope         | idii           | OI IN         | Cumces                      | in Cumes              | iii ivii Gec.      | Board | Bed<br>level   | F.S.L. | Surface<br>Loss | Loss due to<br>Structure | Transiti<br>on Loss | Total<br>Loss of<br>Head | Bed level    | F.S.L. | Remarks |
| 1         | 2                                  |     | 3      | 4      | 5      | 6                | 7          | 8             | 9              | 10            | 11                          | 12                    | 13                 | 14    | 15             | 16     | 17              | 18                       | 19                  | 20                       | 21           | 22     | 23      |
| 34        | 10                                 | (1) | 32.650 | 32.675 | 25     | 29.0 to<br>20.20 | Transition |               |                |               | 99.110                      |                       |                    | 2.000 | 57.729         | 61.729 |                 |                          | 0.002               | 0.002                    | 57.727       | 61.727 |         |

FREE BOARD 2.000 M +61.727 F.S.L. +57.727 BED LEVEL BED WIDTH

**REACH STARTING** 

**REACH ENDING**